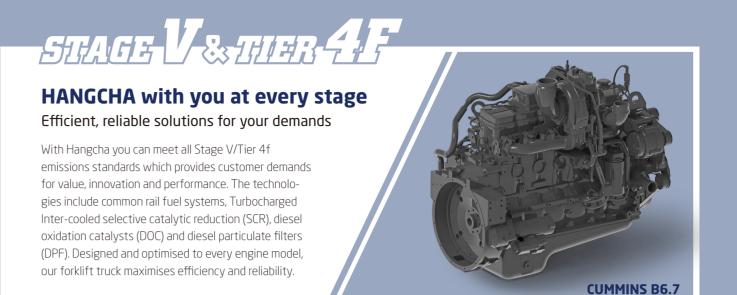

- / The adoption of famous-brand engine, transmission and drive axle, and the parts subject to verification for many years achieve stable quality and high reliability.
- / Safety control functions such as over-speed alarm, overload alarm and descending buffer can be configured to ensure operation safety.
- / The adoption of the spreader of an internationally renowned brand brings a higher reliability, a longer service life, a lower failure rate and a lower maintenance cost.
- / Heavy-duty traction axle, two-stage deceleration; Wet brake, maintenance-free; Hydraulic release spring action parking brake, safe and reliable.