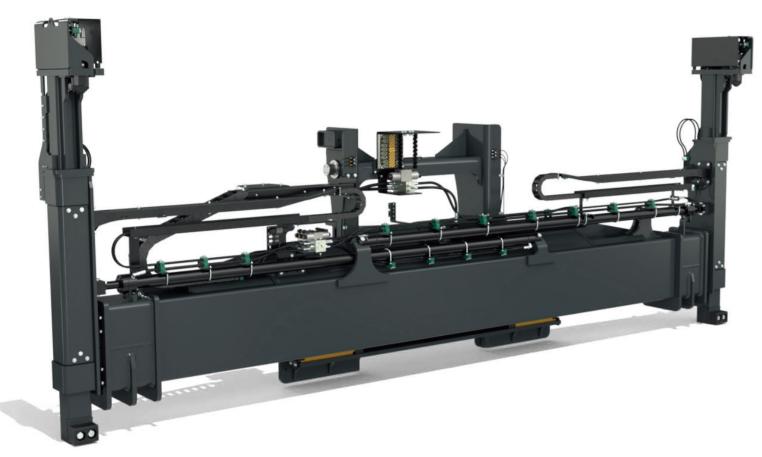

# Single handling container spreader Vertical Twistlocks.

Improved design with built-in cabling and INNOVATION head. larger bending radius for hydraulic hose between pocket and end-post.

#### Suitable for:

/ 20' or 40' ISO containers of 8' (2.44 m) width. / Approx. 2.45-2.50 m wide "pallet-wide" 20' or 40' containers, with ISO-like 'chamfered' corner castings. / With speed limitation for laden/unladen.

#### Not suitable for:

- / Approx. 2.45 2.60 m wide "CPC" containers (Cellular Pallet-wide Containers) with non-ISO corner castings.
- / Approx. 2.45 2.50 m wide "pallet-wide" 20' or 40' containers, with ISO-like 'chamfered' corner castings.