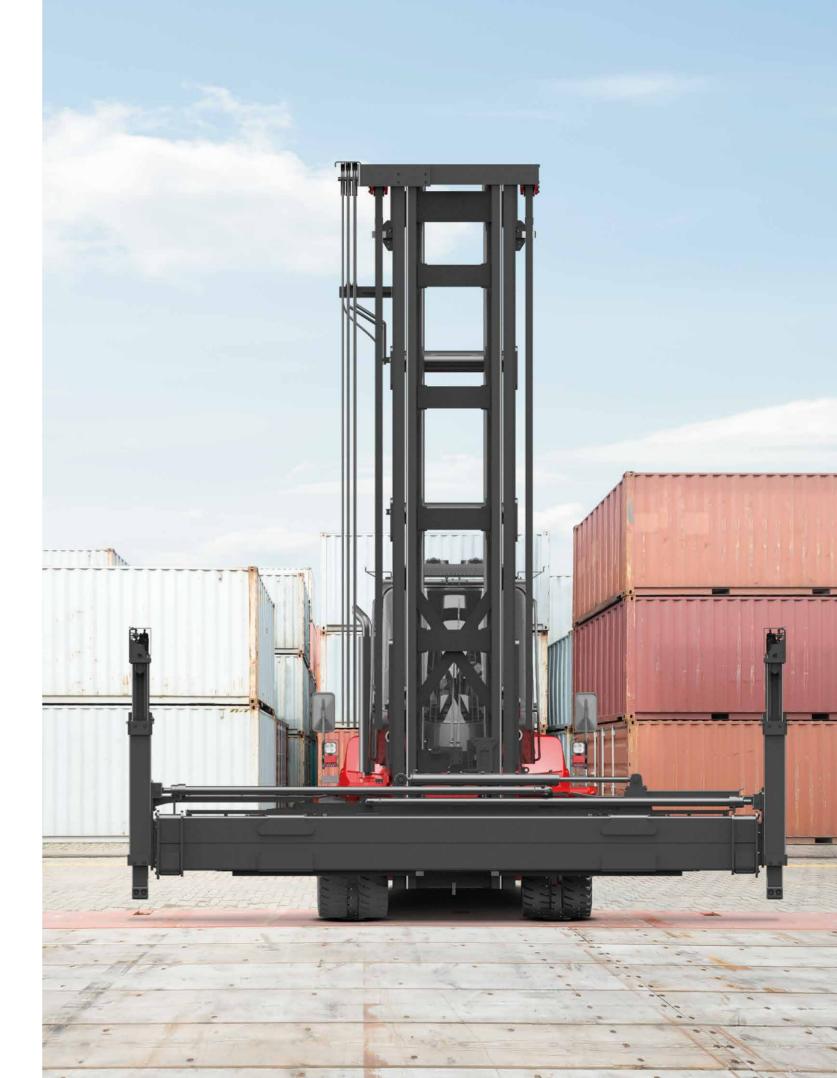

# X Series 3/4 **Empty Container Handler**

with capacities of 6,000 to 7,000kg

# Single handling container spreader Vertical Twistlocks.

Improved design with built-in cabling and INNOVATION head. larger bending radius for hydraulic hose between pocket and end-post.

#### Suitable for:

/ 20' or 40' ISO containers of 8' (2.44 m) width. / Approx. 2.45-2.50 m wide "pallet-wide" 20' or 40' containers, with ISO-like 'chamfered' corner castings. / With speed limitation for laden/unladen.

#### Not suitable for:

- / Approx. 2.45 2.60 m wide "CPC" containers (Cellular Pallet-wide Containers) with non-ISO corner castings.
- / Approx. 2.45 2.50 m wide "pallet-wide" 20' or 40' containers, with ISO-like 'chamfered' corner castings.