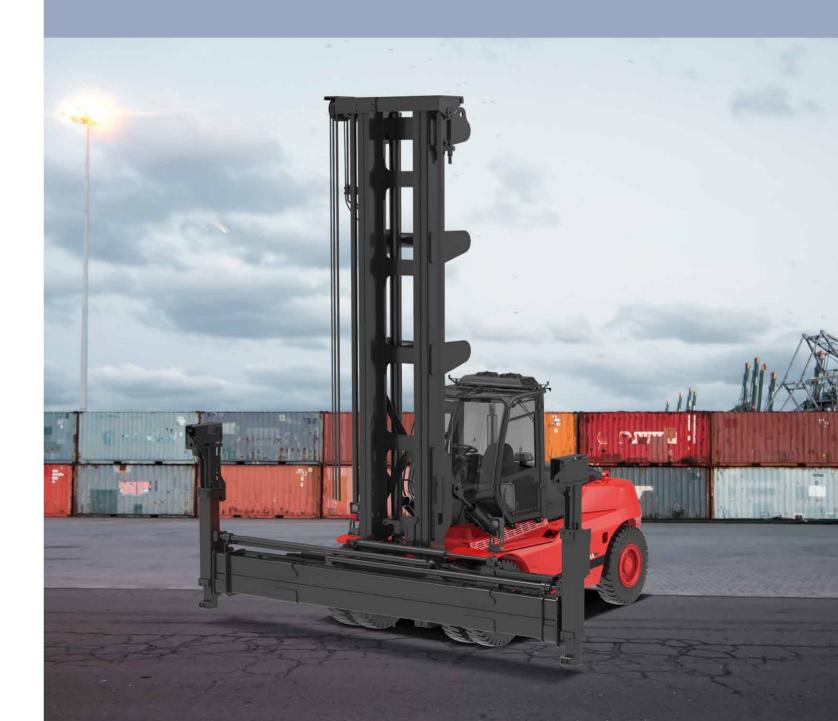

# X Series 3/4 **Empty Container Handler**

with capacities of 6,000 to 7,000kg

### **Appearance**

/ Professional exterior industrial design, high-end product with high identification, compact and smooth style showing modern industrial aesthetics. Hidden arrangement. The exposed part allows more clean and neat appearance.