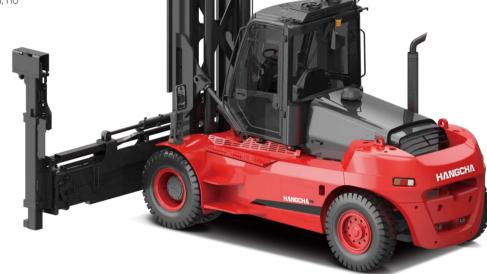

# Single handling container spreader Vertical Twistlocks.

Improved design with built-in cabling and INNOVATION head. larger bending radius for hydraulic hose between pocket and end-post.

#### Suitable for:

/ 20' or 40' ISO containers of 8' (2.44 m) width. / Approx. 2.45-2.50 m wide "pallet-wide" 20' or 40' containers, with ISO-like 'chamfered' corner castings. / With speed limitation for laden/unladen.

#### Not suitable for:

- / Approx. 2.45 2.60 m wide "CPC" containers (Cellular Pallet-wide Containers) with non-ISO corner castings.
- / Approx. 2.45 2.50 m wide "pallet-wide" 20' or 40' containers, with ISO-like 'chamfered' corner castings.