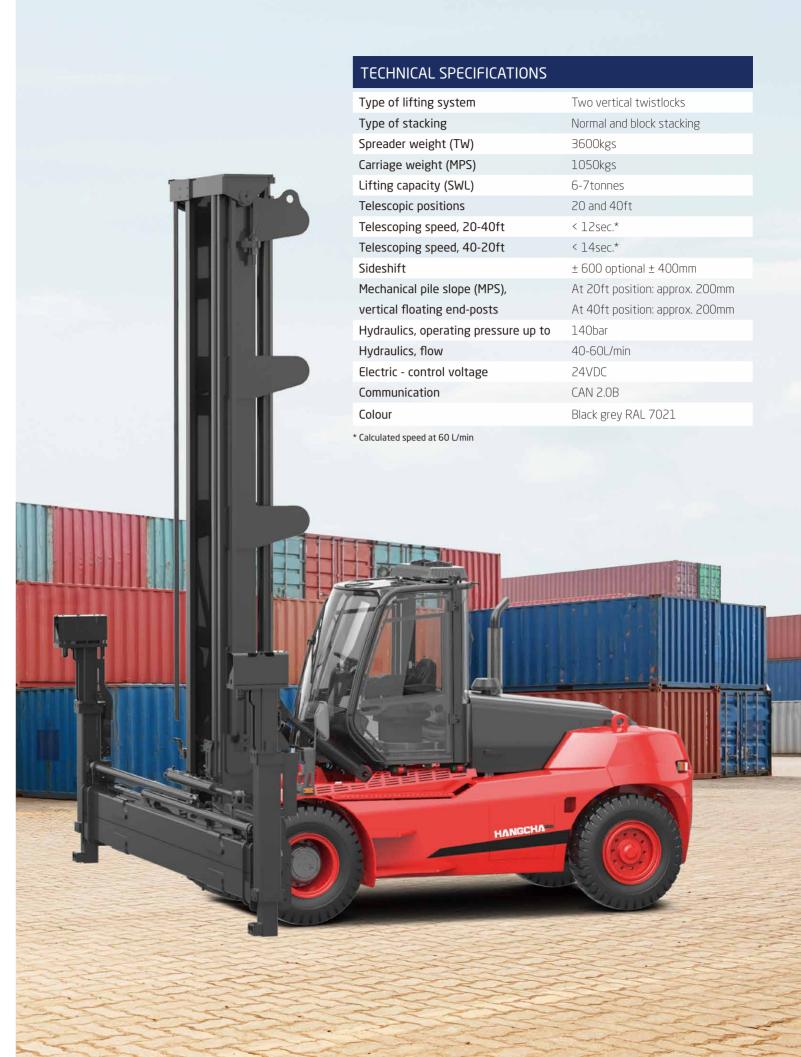

iable.







OKAMURA gear box with microelectronic control provides for twoshift power shifting, travelling is stable and accurate.









# Single handling container spreader Vertical Twistlocks.



Improved design with built-in cabling and INNOVATION head. larger bending radius for hydraulic hose between pocket and end-post.



#### Suitable for:

/ 20' or 40' ISO containers of 8' (2.44 m) width. / Approx. 2.45-2.50 m wide "pallet-wide" 20' or 40' containers, with ISO-like 'chamfered' corner castings. / With speed limitation for laden/unladen.

#### Not suitable for:

- / Approx. 2.45 2.60 m wide "CPC" containers (Cellular Pallet-wide Containers) with non-ISO corner castings.
- / Approx. 2.45 2.50 m wide "pallet-wide" 20' or 40' containers, with ISO-like 'chamfered' corner castings.



# **Features**

| Truck                                         | Standard | Options |
|-----------------------------------------------|----------|---------|
| Traction device                               | •        |         |
| Pneumatic tire                                | •        |         |
| Fully hydraulic power steering                | •        |         |
| Solid tire                                    |          | 0       |
| Cab                                           |          |         |
| Sunshade                                      | •        |         |
| Steering wheel adjusting device               | •        |         |
| Armrest's multi-directional adjustment device | •        |         |
| Cooling and heating air conditioner           | •        |         |
|