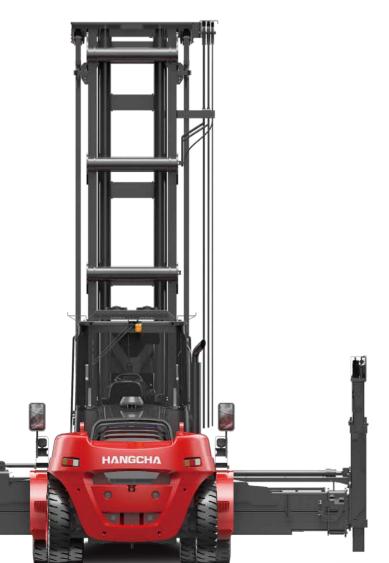

# X Series 3/4 **Empty Container Handler**

with capacities of 6,000 to 7,000kg

# Single handling container spreader Vertical Twistlocks.

Improved design with built-in cabling and INNOVATION head. larger bending radius for hydraulic hose between pocket and end-post.

#### Suitable for:

/ 20' or 40' ISO containers of 8' (2.44 m) width. / Approx. 2.45-2.50 m wide "pallet-wide" 20' or 40' containers, with ISO-like 'chamfered' corner castings. / With speed limitation for laden/unladen.

#### Not suitable for:

- / Approx. 2.45 2.60 m wide "CPC" containers (Cellular Pallet-wide Containers) with non-ISO corner castings.
- / Approx. 2.45 2.50 m wide "pallet-wide" 20' or 40' containers, with ISO-like 'chamfered' corner castings.