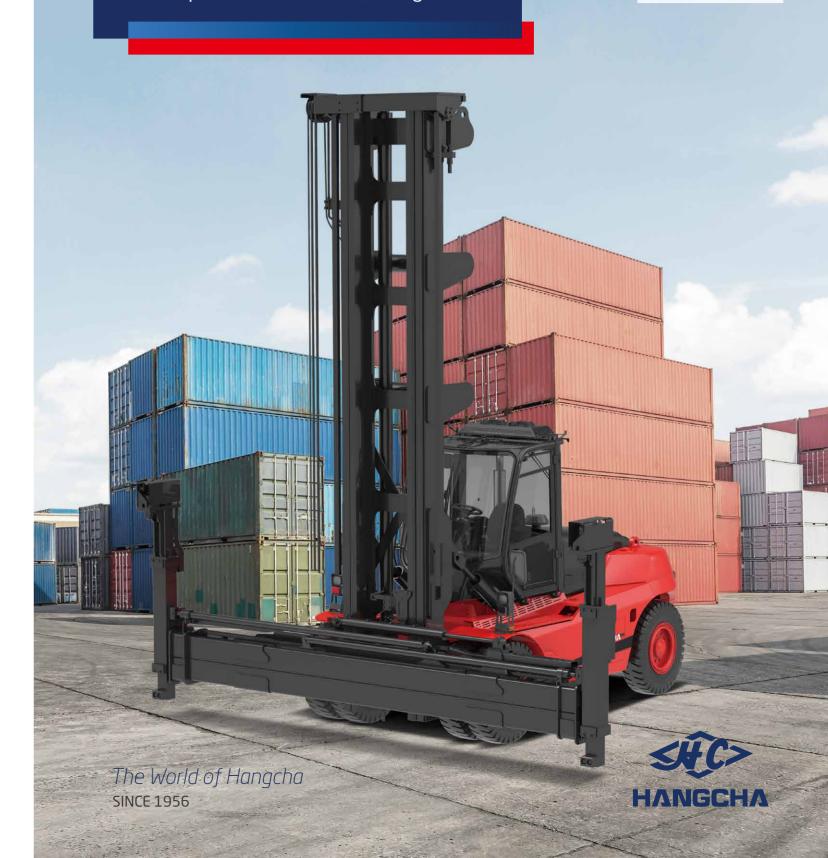

# X Series 3/4 **Empty Container Handler**

with capacities of 6,000 to 7,000kg

### **Appearance**

/ Professional exterior industrial design, high-end product with high identification, compact and smooth style showing modern industrial aesthetics. Hidden arrangement. The exposed part allows more clean and neat appearance.