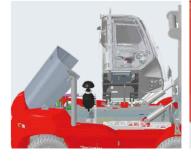

## Maintainability

- / The whole vehicle is equipped with a tiltable cab, a wide-opened hood, mast centralized lubrication and fault diagnosis display function, which is very convenient for maintenance.
- / Battery compartment is easy to open for easy maintenance.