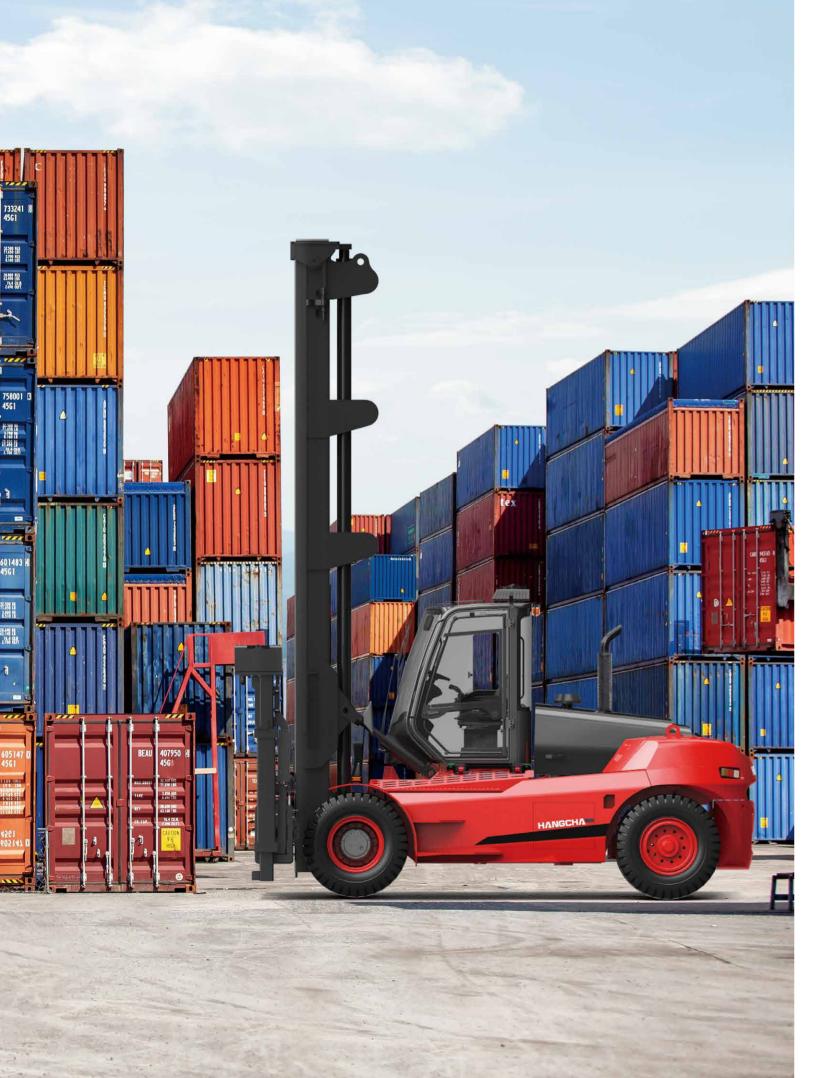

# X Series 3/4 **Empty Container Handler**

with capacities of 6,000 to 7,000kg

### **Appearance**

/ Professional exterior industrial design, high-end product with high identification, compact and smooth style showing modern industrial aesthetics. Hidden arrangement. The exposed part allows more clean and neat appearance.