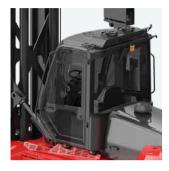

### Comfort

/ Excellent all round visibility is achieved by the overall design. Meanwhile, the advanced, low-noise, ergonomic control arrangement and the standard cab with cooling and heating air conditioner improve the driving comfort, and can meet the driver's needs for long time and high intensity operation, no matter it is in summer or winter.

## Fully-suspended all-round vision cab

The new fully-suspended all-round vision cab (HPC) and optimized vehicle outline enable all-round sight and view. Performance of the air conditioner is improved to enable uniform conditioned air blowing from the air outlet and a strong cooling effect. The waterproof, dust-proof, heatproof, soundproof, noise-reducing sealing design improves driving comfort. The molded interior parts enable a more comfortable feel. The integral frame is constituted by profiled steel pipes. The structural parts have higher strength.