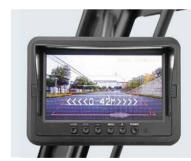

Optional imaging system with front and rear camera, increasing the safety greatly.