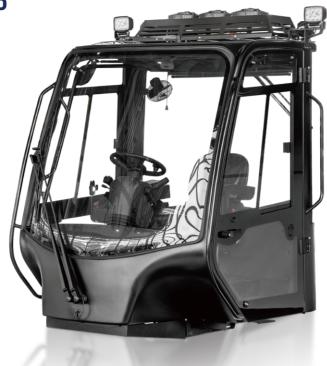

## Fully-suspended all-round vision cab

The new fully-suspended all-round vision cab (HPC) and optimized vehicle outline enable all-round sight and view. Performance of the air conditioner is improved to enable uniform conditioned air blowing from the air outlet and a strong cooling effect. The waterproof, dust-proof, heatproof, soundproof, noise-reducing sealing design improves driving comfort. The molded interior parts enable a more comfortable feel. The integral frame is constituted by profiled steel pipes. The structural parts have higher strength.